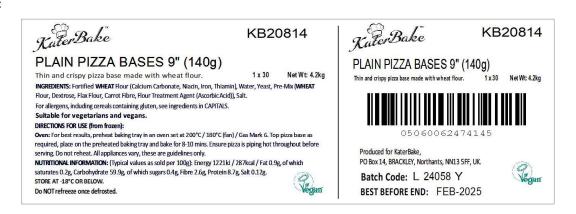

KaterBake **Brand:** 

**Product Code:** 

Metal:

g

**KB20814** 

**Commodity Code** 1905 90 30 00

N/A g

**Pack Details** 

No. Pcs in Case: 30 Avg. Pce Wt: 4.2 kg 140 g Case Net Wt: **Contents** 

> Count/Wt per Inner: 5/700g Inners per Case: Pack Size: 1 x 30

Inners suitable for sale separately?: No Barcode Inner: N/A Barcode Outer: 05060062474145

Secondary board:

**Composition & Storage** 

Thin and crispy pizza base made with wheat flour. **Description:** 

Case mm: 500 x 253 x 162

Primary board:

**Ingredients:** Fortified WHEAT Flour (Calcium Carbonate, Niacin, Iron, Thiamin), Water, Yeast, Pre-Mix (WHEAT Flour, Dextrose, Flax Flour, Carrot

Fibre, Flour Treatment Agent (Ascorbic Acid)), Salt.

269 g

Allergen Statement: For allergens, including cereals containing gluten, see ingredients in CAPITALS.

**May Contain:** 

**Dimensions** 

**Meat Country of Origin:** Store Frozen: -18°C Min Life on Del. 137 N/A Days