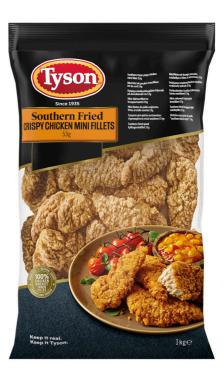

## **TECHNICAL INFORMATION**

| PALLET CONFIGURATION |      |    | EXTERNAL CASE DIMENSIONS |       |
|----------------------|------|----|--------------------------|-------|
|                      | Euro | UK |                          |       |
| Cases per Layer      | 8    | 10 | Length                   | 365mm |
| Layers per Pallet    | 6    | 5  | Width                    | 285mm |
| Cases per Pallet     | 48   | 50 | Height                   | 270mm |
| INNER BAG CODE       |      |    | PORTION SIZE / WI        | EIGHT |
| 5060329699359        |      |    | Bag weight               | 1kg   |
| OUTER CASE BARCODE   |      |    | Bags per case            | 10    |
|                      |      |    | Portion size             | 53g   |
| 15060329699356       |      |    | Net case weight          | 10kg  |
| LANGUAGES ON F       | PACK |    |                          |       |
|                      |      |    | _                        |       |

Keep it real.

PE-LD Keep it Tyson.

English, French, Swedish, German, Spanish, Greek, Danish, Portuguese, Czech, Finnish, Hungarian, Dutch and Italian.