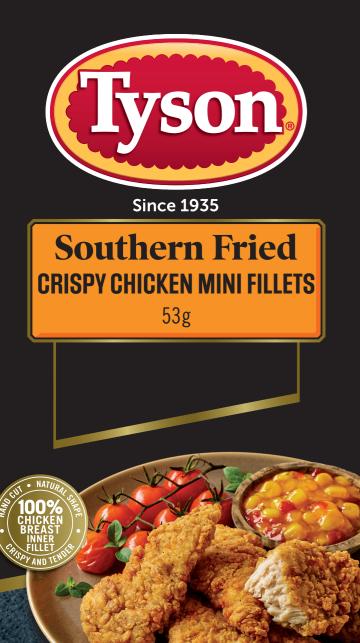

## COOKED CHICKEN INNER FILLET WITH ADDED WATER COATED IN SOUTHERN FRIED BREADCRUMBS, DEEP-FROZEN.

## **TECHNICAL INFORMATION**

| PALLET CONFIGURATION |      |    | EXTERNAL CASE DIMENSIONS |       |
|----------------------|------|----|--------------------------|-------|
|                      | Euro | UK |                          |       |
| Cases per Layer      | 8    | 10 | Length                   | 365mm |
| Layers per Pallet    | 6    | 5  | Width                    | 285mm |
| Cases per Pallet     | 48   | 50 | Height                   | 270mm |
| INNER BAG CODE       |      |    | PORTION SIZE / WI        | EIGHT |
| 5060329699359        |      |    | Bag weight               | 1kg   |
| OUTER CASE BARCODE   |      |    | Bags per case            | 10    |
|                      |      |    | Portion size             | 53g   |
| 15060329699356       |      |    | Net case weight          | 10kg  |
| LANGUAGES ON F       | PACK |    |                          |       |
|                      |      |    | _                        |       |